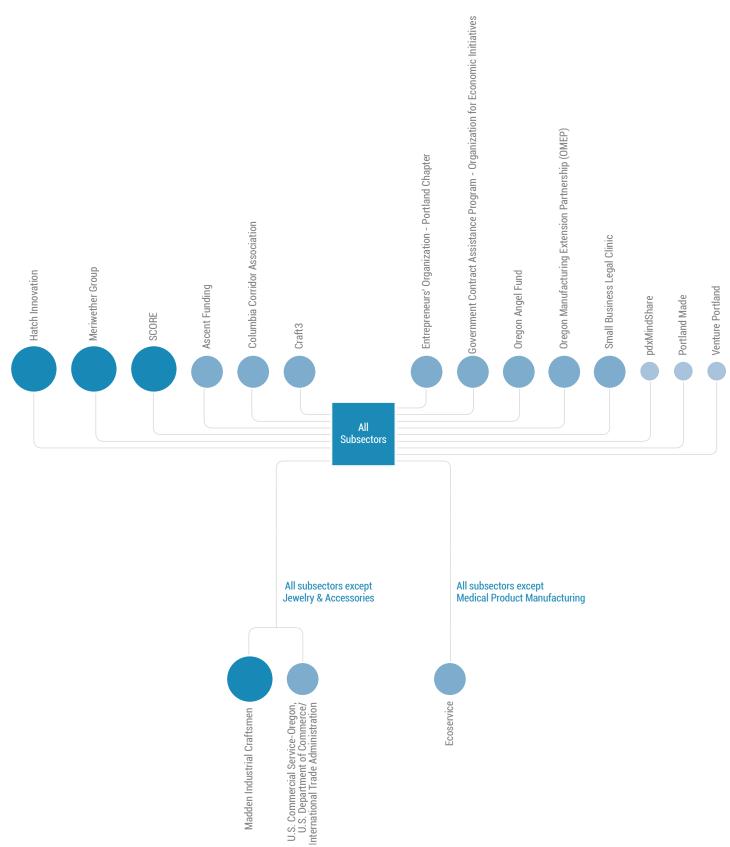

## Manufacturing Subsectors Served

#### **NOTE**

Service providers were able to select more than one subsector.

# Subsectors and Geographies Served

#### **KEY**

The above key is for the visualization on the following page.

Port of Portland, the Central Eastside Industrial Council, the Bureau of Planning and Sustainability, and Portland State University, and our Industrial Partners, Portland Made, Columbia Corridor Association, and NINA.