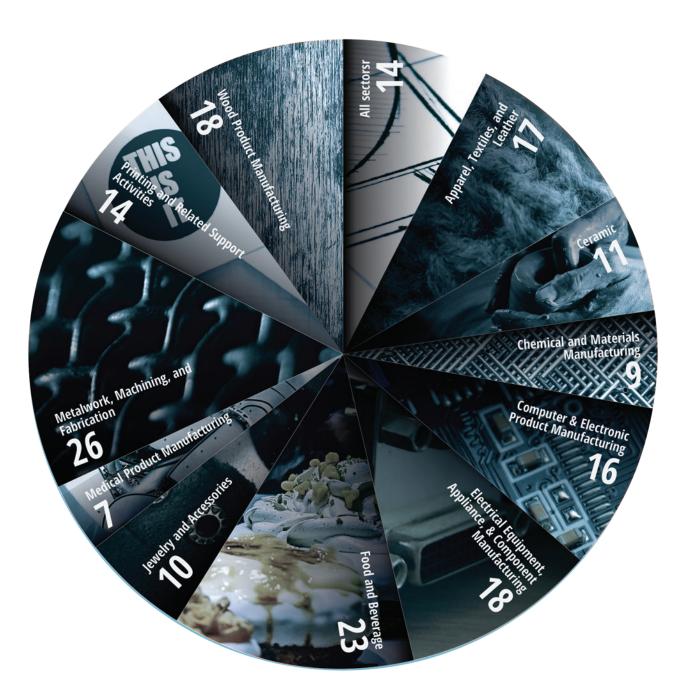

## Manufacturing Subsectors Served

#### **NOTE**

Service providers were able to select more than one subsector.