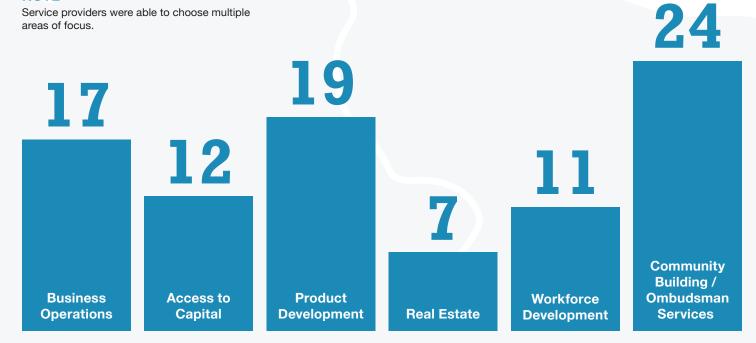

# Services Provided

**Service Providers** 

Of the 36 service providers surveyed, 67% stated that they focus on Community Building / Ombudsman Services, 53% stated they focused on Product Development, and 47% stated that they focus on Business Operations.

#### NOTE

Service providers were able to choose multiple areas of focus.