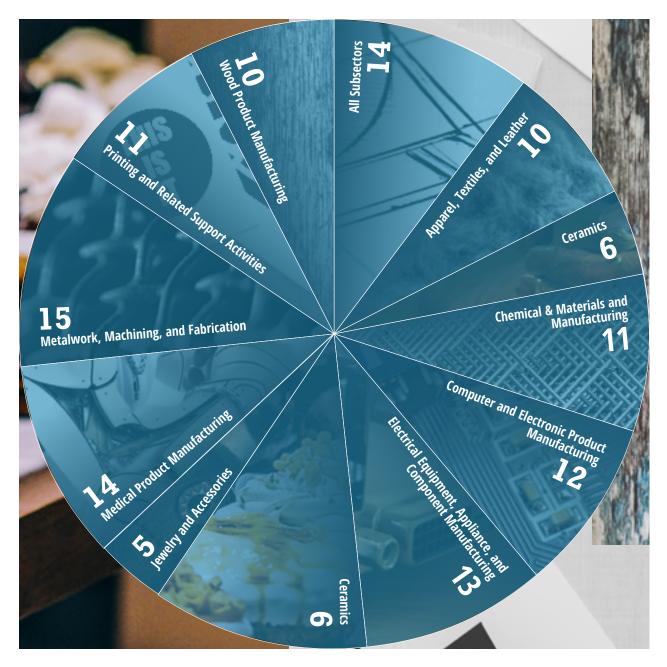

## Manufacturing Subsectors Served

### NOTE

Service providers were able to select more than one subsector.