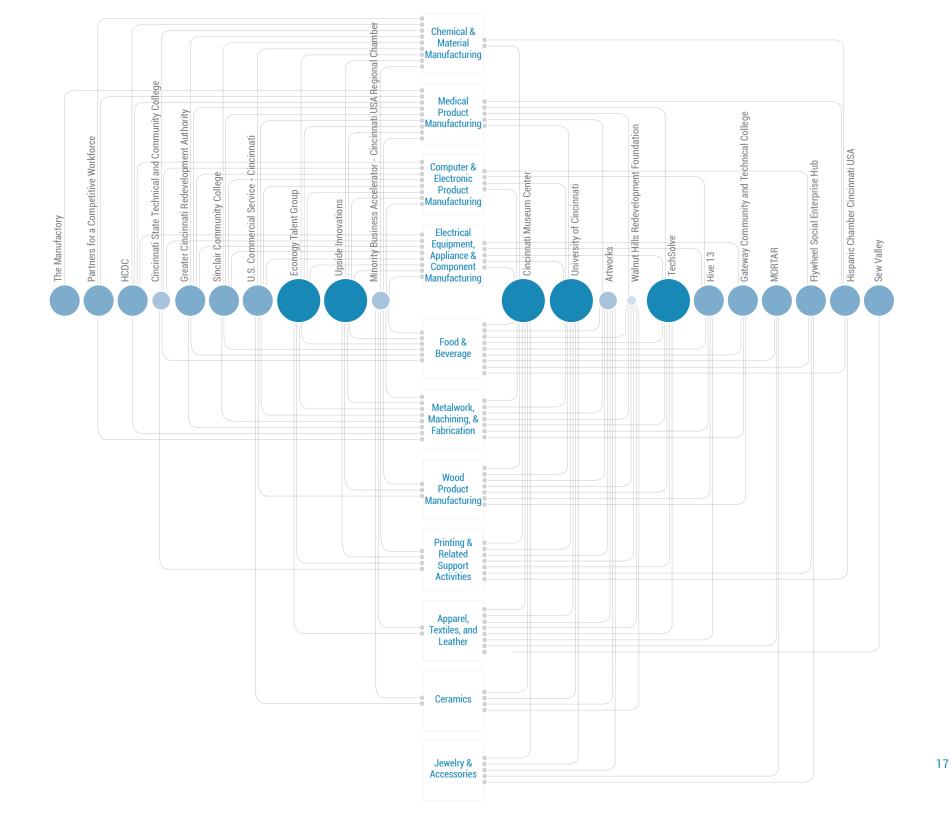

## Manufacturing Subsectors Served

### NOTE

Service providers were able to select more than one subsector.